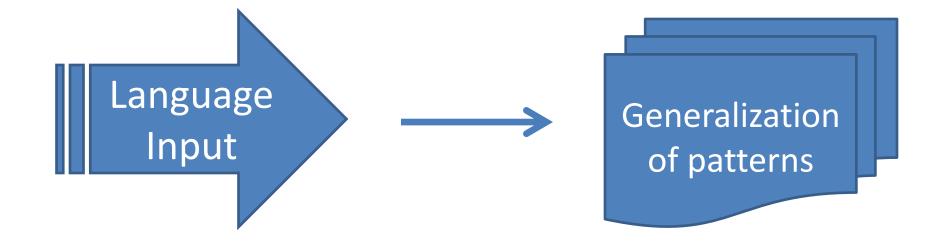

### So, how do we learn?

 The better the proficiency of first language, the better the development of second language, say, Chinese

There is abundant research that a strong first language lays the groundwork for a strong second language; the two languages support rather than undermine each other. By using their first language at home, parents are supporting the future development of the second language (that is, English). Although this sounds counterintuitive, there is actually a large body of research support for